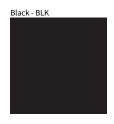

## Oak Natural - OAK

Digital: Not all screens are calibrated the same, and therefore, colors will appear differently between screens. Physical: When texture is involved, there will be variations in color, character and tone within a product series and between product families.